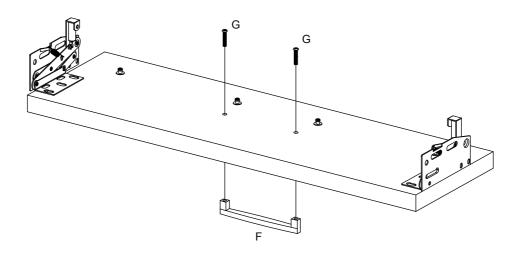

|                |                |