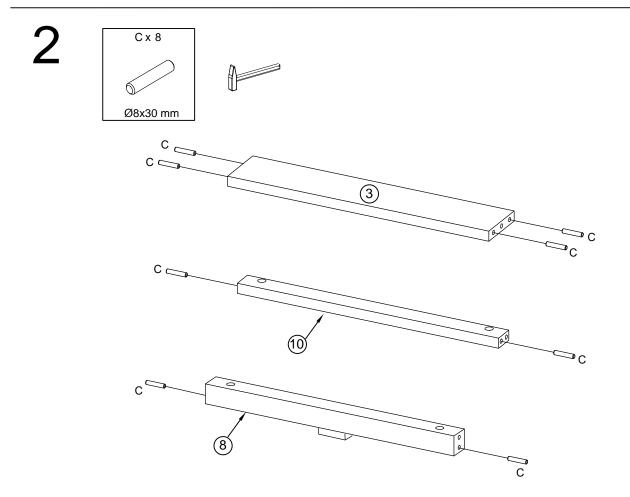

#### Important - Please read these instructions fully before starting assembly

• Check you have all the components and tools listed on the following pages.

• Remove all fittings from the plastic bags and separate them into their groups.