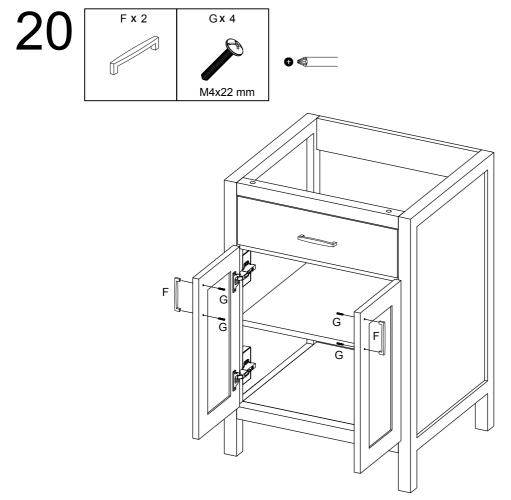

|                |                |