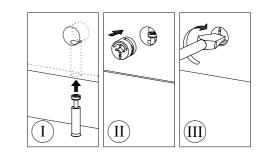

#### Handy Hints

• Assemble all parts and bolts loosely during assembly, only once the product is complete should you fully tighten the bolts

•Regularly check and ensure that all bolts and fittings are tightend properly,