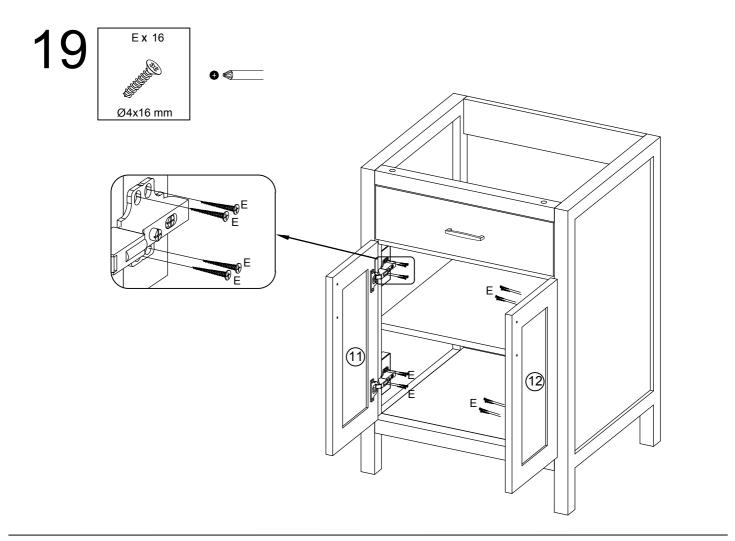

|                |                |