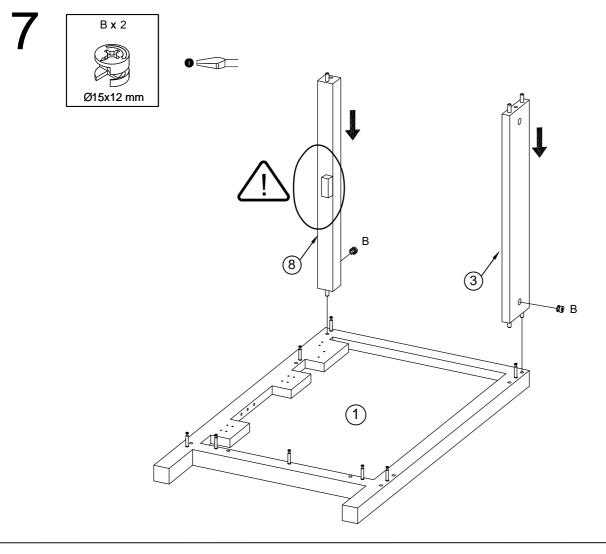

|                |                |