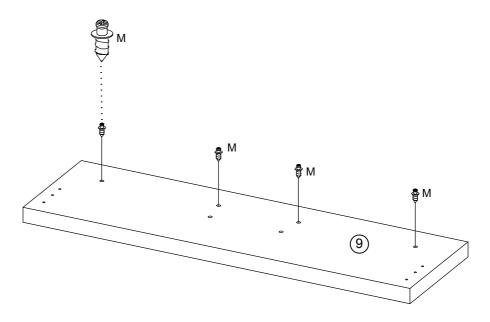

|                |                |