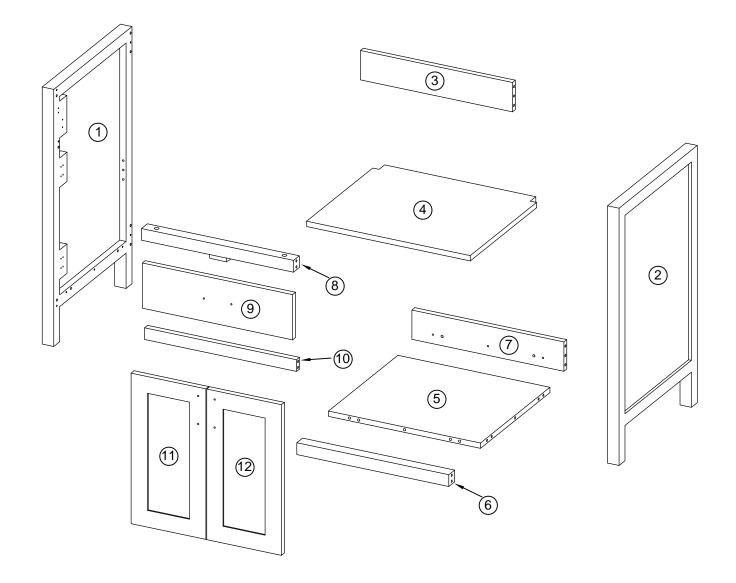

#### Important - Please read these instructions fully before starting assembly

• Check you have all the components and tools listed on the following pages.

• Remove all fittings from the plastic bags and separate them into their groups.

all benzene and resin solvents are not suitable for use as panel cleaning agents.

| A x 22   | B x 22    | C x 22                                                                                                                                                                                                                                                                                                                                                                                                                                                                                                                                                                                                                                                                                                                                                                                                                                                                                                                                                                                                                                                                                                                                                                                                                                                                                                                                                                                                                                                                                                                                                                                                                                                                                                                                                                                                                                                                                                                                                                                                                                                                                                                        | D x 4          | E x 24         |
|----------|-----------|-------------------------------------------------------------------------------------------------------------------------------------------------------------------------------------------------------------------------------------------------------------------------------------------------------------------------------------------------------------------------------------------------------------------------------------------------------------------------------------------------------------------------------------------------------------------------------------------------------------------------------------------------------------------------------------------------------------------------------------------------------------------------------------------------------------------------------------------------------------------------------------------------------------------------------------------------------------------------------------------------------------------------------------------------------------------------------------------------------------------------------------------------------------------------------------------------------------------------------------------------------------------------------------------------------------------------------------------------------------------------------------------------------------------------------------------------------------------------------------------------------------------------------------------------------------------------------------------------------------------------------------------------------------------------------------------------------------------------------------------------------------------------------------------------------------------------------------------------------------------------------------------------------------------------------------------------------------------------------------------------------------------------------------------------------------------------------------------------------------------------------|----------------|----------------|
|          |           | 0                                                                                                                                                                                                                                                                                                                                                                                                                                                                                                                                                                                                                                                                                                                                                                                                                                                                                                                                                                                                                                                                                                                                                                                                                                                                                                                                                                                                                                                                                                                                                                                                                                                                                                                                                                                                                                                                                                                                                                                                                                                                                                                             |                | A CONTRACTOR   |
| M6/34 mm | Ø15x12 mm | Ø8x30 mm                                                                                                                                                                                                                                                                                                                                                                                                                                                                                                                                                                                                                                                                                                                                                                                                                                                                                                                                                                                                                                                                                                                                                                                                                                                                                                                                                                                                                                                                                                                                                                                                                                                                                                                                                                                                                                                                                                                                                                                                                                                                                                                      | Ø35 mm         | Ø4x16 mm       |
| F x 3    | G x 6     | H x 4                                                                                                                                                                                                                                                                                                                                                                                                                                                                                                                                                                                                                                                                                                                                                                                                                                                                                                                                                                                                                                                                                                                                                                                                                                                                                                                                                                                                                                                                                                                                                                                                                                                                                                                                                                                                                                                                                                                                                                                                                                                                                                                         | J x 1          | K x 1          |
|          |           |                                                                                                                                                                                                                                                                                                                                                                                                                                                                                                                                                                                                                                                                                                                                                                                                                                                                                                                                                                                                                                                                                                                                                                                                                                                                                                                                                                                                                                                                                                                                                                                                                                                                                                                                                                                                                                                                                                                                                                                                                                                                                                                               |                |                |
|          | M4x22 mm  | Ø6x19 mm                                                                                                                                                                                                                                                                                                                                                                                                                                                                                                                                                                                                                                                                                                                                                                                                                                                                                                                                                                                                                                                                                                                                                                                                                                                                                                                                                                                                                                                                                                                                                                                                                                                                                                                                                                                                                                                                                                                                                                                                                                                                                                                      | 97x45x35 mm(L) | 97x45x35 mm(R) |
| L x 2    | M x 4     | N x 20                                                                                                                                                                                                                                                                                                                                                                                                                                                                                                                                                                                                                                                                                                                                                                                                                                                                                                                                                                                                                                                                                                                                                                                                                                                                                                                                                                                                                                                                                                                                                                                                                                                                                                                                                                                                                                                                                                                                                                                                                                                                                                                        |                |                |
|          | Ĩ         | Constant of the second |                |                |
|          | Ø5x18 mm  | Ø3.5x15 mm                                                                                                                                                                                                                                                                                                                                                                                                                                                                                                                                                                                                                                                                                                                                                                                                                                                                                                                                                                                                                                                                                                                                                                                                                                                                                                                                                                                                                                                                                                                                                                                                                                                                                                                                                                                                                                                                                                                                                                                                                                                                                                                    |                |                |