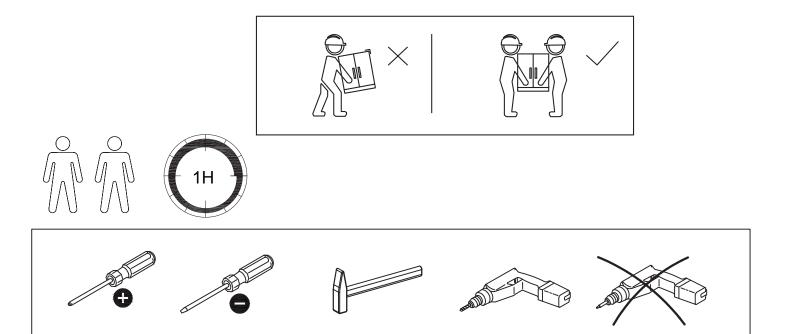

## Warning: Excessive weight hazard!

Use two or more people to move, assemble, or install cabinets to avoid back injury. do not leave children unattended near cabinets. high risk of tipping if cabinets are installed incorrectly: securely attach cabinets to the wall to avoid serious injury.

• Assemble the item as close to its final position (in lhe same room) as possible.

• Assemble on a soft level surface to avoid damaging the unit or your floor.

• Parts of the assembly will be easier with 2 people .

• Toreouce the likelihood of damaging your product please ensure that your

power drill is set on a low torque setting.