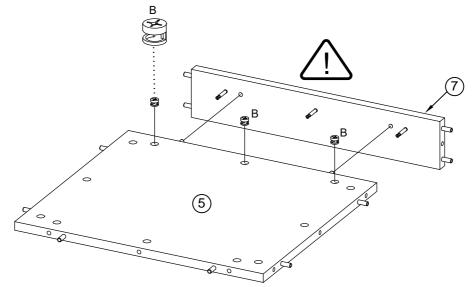

|                |                |