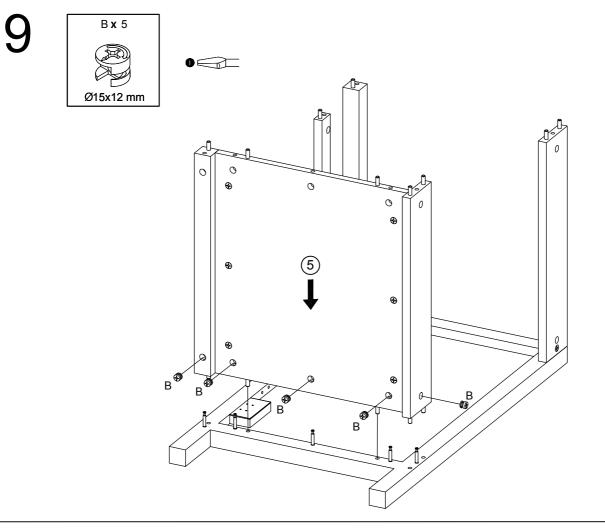

|                |                |