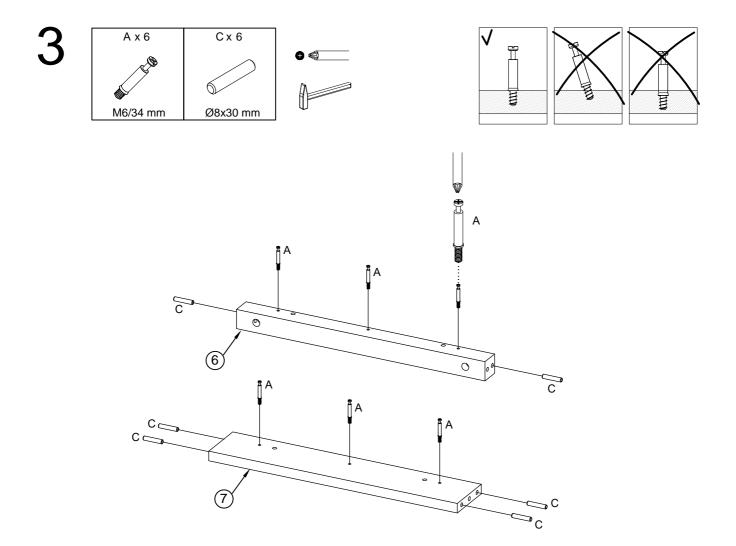

#### Important - Please read these instructions fully before starting assembly

• Check you have all the components and tools listed on the following pages.

• Remove all fittings from the plastic bags and separate them into their groups.

• Toreouce the likelihood of damaging your product please ensure that your

power drill is set on a low torque setting.