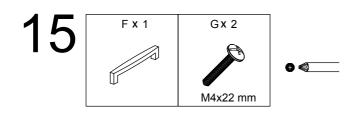

all benzene and resin solvents are not suitable for use as panel cleaning agents.

| A x 22   | B x 22    | C x 22                                                                                                                                                                                                                                                                                                                                                                                                                                                                                                                                                                                                                                                                                                                                                                                                                                                                                                                                                                                                                                                                                                                                                                                                                                                                                                                                                                                                                                                                                                                                                                                                                                                                                                                                                                                                                                                                                                                                                                                                                                                                                                                        | D x 4          | E x 24         |
|----------|-----------|-------------------------------------------------------------------------------------------------------------------------------------------------------------------------------------------------------------------------------------------------------------------------------------------------------------------------------------------------------------------------------------------------------------------------------------------------------------------------------------------------------------------------------------------------------------------------------------------------------------------------------------------------------------------------------------------------------------------------------------------------------------------------------------------------------------------------------------------------------------------------------------------------------------------------------------------------------------------------------------------------------------------------------------------------------------------------------------------------------------------------------------------------------------------------------------------------------------------------------------------------------------------------------------------------------------------------------------------------------------------------------------------------------------------------------------------------------------------------------------------------------------------------------------------------------------------------------------------------------------------------------------------------------------------------------------------------------------------------------------------------------------------------------------------------------------------------------------------------------------------------------------------------------------------------------------------------------------------------------------------------------------------------------------------------------------------------------------------------------------------------------|----------------|----------------|
|          |           | 0                                                                                                                                                                                                                                                                                                                                                                                                                                                                                                                                                                                                                                                                                                                                                                                                                                                                                                                                                                                                                                                                                                                                                                                                                                                                                                                                                                                                                                                                                                                                                                                                                                                                                                                                                                                                                                                                                                                                                                                                                                                                                                                             |                | A CONTRACTOR   |
| M6/34 mm | Ø15x12 mm | Ø8x30 mm                                                                                                                                                                                                                                                                                                                                                                                                                                                                                                                                                                                                                                                                                                                                                                                                                                                                                                                                                                                                                                                                                                                                                                                                                                                                                                                                                                                                                                                                                                                                                                                                                                                                                                                                                                                                                                                                                                                                                                                                                                                                                                                      | Ø35 mm         | Ø4x16 mm       |
| F x 3    | G x 6     | H x 4                                                                                                                                                                                                                                                                                                                                                                                                                                                                                                                                                                                                                                                                                                                                                                                                                                                                                                                                                                                                                                                                                                                                                                                                                                                                                                                                                                                                                                                                                                                                                                                                                                                                                                                                                                                                                                                                                                                                                                                                                                                                                                                         | J x 1          | K x 1          |
|          |           |                                                                                                                                                                                                                                                                                                                                                                                                                                                                                                                                                                                                                                                                                                                                                                                                                                                                                                                                                                                                                                                                                                                                                                                                                                                                                                                                                                                                                                                                                                                                                                                                                                                                                                                                                                                                                                                                                                                                                                                                                                                                                                                               |                |                |
|          | M4x22 mm  | Ø6x19 mm                                                                                                                                                                                                                                                                                                                                                                                                                                                                                                                                                                                                                                                                                                                                                                                                                                                                                                                                                                                                                                                                                                                                                                                                                                                                                                                                                                                                                                                                                                                                                                                                                                                                                                                                                                                                                                                                                                                                                                                                                                                                                                                      | 97x45x35 mm(L) | 97x45x35 mm(R) |
| L x 2    | M x 4     | N x 20                                                                                                                                                                                                                                                                                                                                                                                                                                                                                                                                                                                                                                                                                                                                                                                                                                                                                                                                                                                                                                                                                                                                                                                                                                                                                                                                                                                                                                                                                                                                                                                                                                                                                                                                                                                                                                                                                                                                                                                                                                                                                                                        |                |                |
|          | Ĩ         | Constant of the second |                |                |
|          | Ø5x18 mm  | Ø3.5x15 mm                                                                                                                                                                                                                                                                                                                                                                                                                                                                                                                                                                                                                                                                                                                                                                                                                                                                                                                                                                                                                                                                                                                                                                                                                                                                                                                                                                                                                                                                                                                                                                                                                                                                                                                                                                                                                                                                                                                                                                                                                                                                                                                    |                |                |