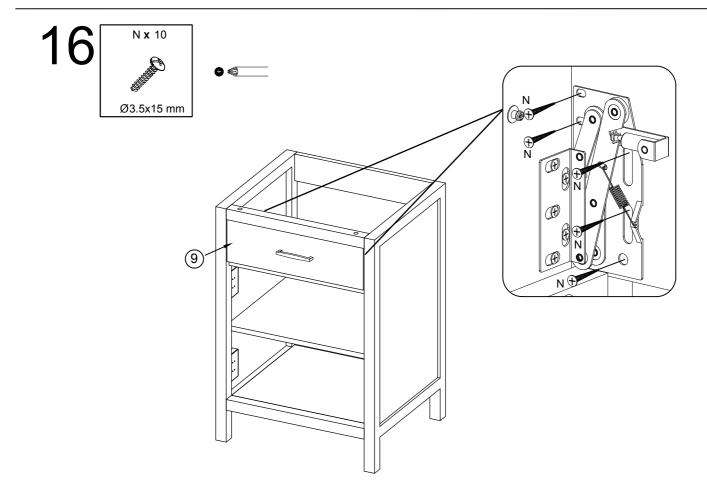

all benzene and resin solvents are not suitable for use as panel cleaning agents.

| A x 22   | B x 22    | C x 22                                                                                                                                                                                                                                                                                                                                                                                                                                                                                                                                                                                                                                                                                                                                                                                                                                                                                                                                                                                                                                                                                                                                                                                                                                                                                                                                                                                                                                                                                                                                                                                                                                                                                                                                                                                                                                                                                                                                                                                                                                                                                                                        | D x 4          | E x 24         |
|----------|-----------|-------------------------------------------------------------------------------------------------------------------------------------------------------------------------------------------------------------------------------------------------------------------------------------------------------------------------------------------------------------------------------------------------------------------------------------------------------------------------------------------------------------------------------------------------------------------------------------------------------------------------------------------------------------------------------------------------------------------------------------------------------------------------------------------------------------------------------------------------------------------------------------------------------------------------------------------------------------------------------------------------------------------------------------------------------------------------------------------------------------------------------------------------------------------------------------------------------------------------------------------------------------------------------------------------------------------------------------------------------------------------------------------------------------------------------------------------------------------------------------------------------------------------------------------------------------------------------------------------------------------------------------------------------------------------------------------------------------------------------------------------------------------------------------------------------------------------------------------------------------------------------------------------------------------------------------------------------------------------------------------------------------------------------------------------------------------------------------------------------------------------------|----------------|----------------|
|          |           | 0                                                                                                                                                                                                                                                                                                                                                                                                                                                                                                                                                                                                                                                                                                                                                                                                                                                                                                                                                                                                                                                                                                                                                                                                                                                                                                                                                                                                                                                                                                                                                                                                                                                                                                                                                                                                                                                                                                                                                                                                                                                                                                                             |                | A CONTRACTOR   |
| M6/34 mm | Ø15x12 mm | Ø8x30 mm                                                                                                                                                                                                                                                                                                                                                                                                                                                                                                                                                                                                                                                                                                                                                                                                                                                                                                                                                                                                                                                                                                                                                                                                                                                                                                                                                                                                                                                                                                                                                                                                                                                                                                                                                                                                                                                                                                                                                                                                                                                                                                                      | Ø35 mm         | Ø4x16 mm       |
| F x 3    | G x 6     | H x 4                                                                                                                                                                                                                                                                                                                                                                                                                                                                                                                                                                                                                                                                                                                                                                                                                                                                                                                                                                                                                                                                                                                                                                                                                                                                                                                                                                                                                                                                                                                                                                                                                                                                                                                                                                                                                                                                                                                                                                                                                                                                                                                         | J x 1          | K x 1          |
|          |           |                                                                                                                                                                                                                                                                                                                                                                                                                                                                                                                                                                                                                                                                                                                                                                                                                                                                                                                                                                                                                                                                                                                                                                                                                                                                                                                                                                                                                                                                                                                                                                                                                                                                                                                                                                                                                                                                                                                                                                                                                                                                                                                               |                |                |
|          | M4x22 mm  | Ø6x19 mm                                                                                                                                                                                                                                                                                                                                                                                                                                                                                                                                                                                                                                                                                                                                                                                                                                                                                                                                                                                                                                                                                                                                                                                                                                                                                                                                                                                                                                                                                                                                                                                                                                                                                                                                                                                                                                                                                                                                                                                                                                                                                                                      | 97x45x35 mm(L) | 97x45x35 mm(R) |
| L x 2    | M x 4     | N x 20                                                                                                                                                                                                                                                                                                                                                                                                                                                                                                                                                                                                                                                                                                                                                                                                                                                                                                                                                                                                                                                                                                                                                                                                                                                                                                                                                                                                                                                                                                                                                                                                                                                                                                                                                                                                                                                                                                                                                                                                                                                                                                                        |                |                |
|          | Ĩ         | Constant of the second |                |                |
|          | Ø5x18 mm  | Ø3.5x15 mm                                                                                                                                                                                                                                                                                                                                                                                                                                                                                                                                                                                                                                                                                                                                                                                                                                                                                                                                                                                                                                                                                                                                                                                                                                                                                                                                                                                                                                                                                                                                                                                                                                                                                                                                                                                                                                                                                                                                                                                                                                                                                                                    |                |                |