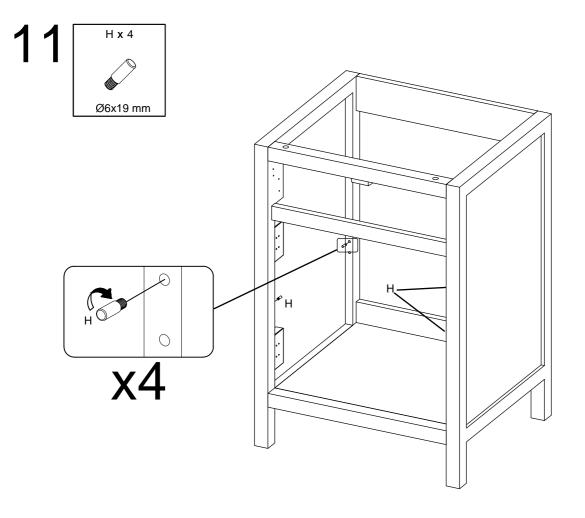

|                |                |