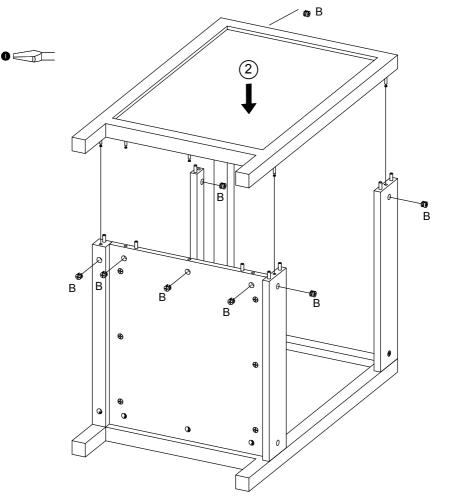

|                |                |