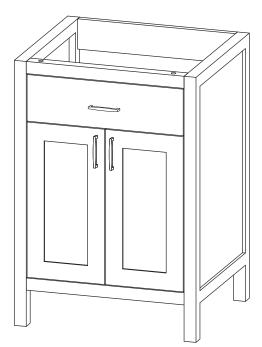

# ASSEMBLY INSTRUCTION NE-V2421 NE-V3021 NE-V3621



## Warning: Excessive weight hazard!

Use two or more people to move, assemble, or install cabinets to avoid back injury. do not leave children unattended near cabinets. high risk of tipping if cabinets are installed incorrectly: securely attach cabinets to the wall to avoid serious injury.





#### Important - Please read these instructions fully before starting assembly

• Check you have all the components and tools listed on the following pages.

• Remove all fittings from the plastic bags and separate them into their groups.

• Keep children and animals away from the work area, small parts could choke if swallowed.

• Make sure you heve enough space to layout the parts before starting.

• During assembly do not stand or put weight