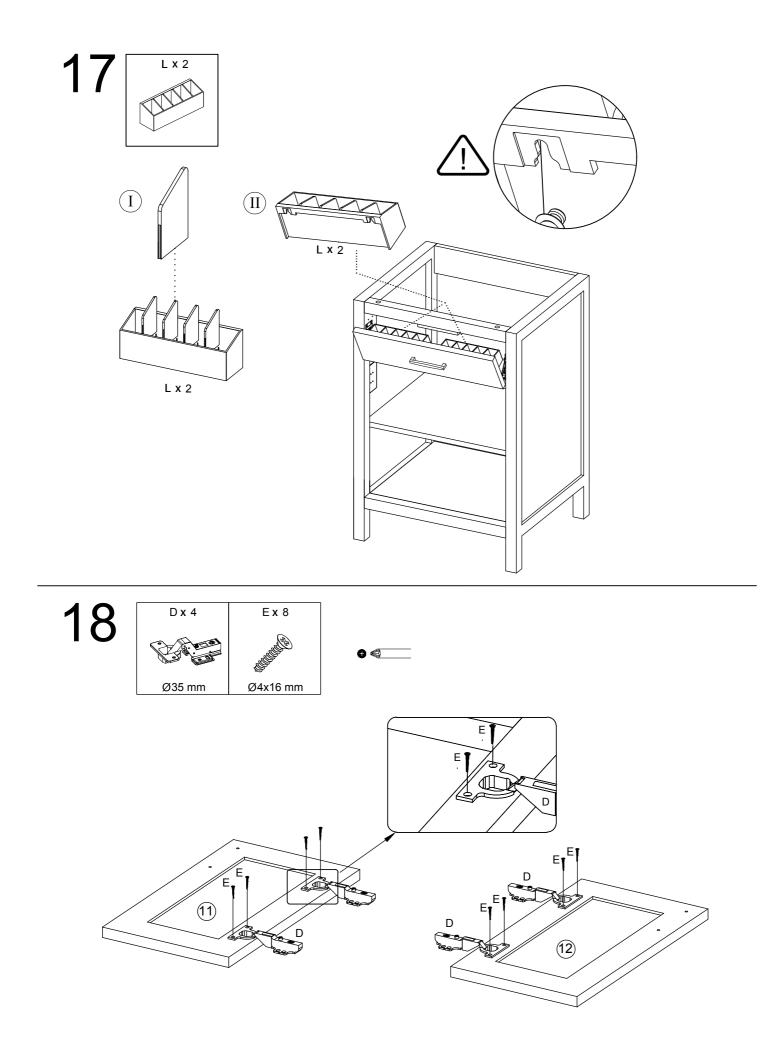

#### Handy Hints

• Assemble all parts and bolts loosely during assembly, only once the product is complete should you fully tighten the bolts

•Regularly check and ensure that all bolts and fittings are tightend properly,