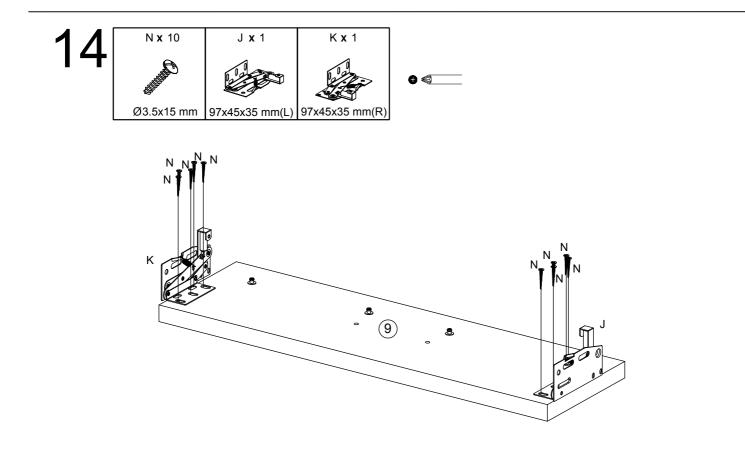

all benzene and resin solvents are not suitable for use as panel cleaning agents.

| A x 22   | B x 22    | C x 22                                                                                                                                                                                                                                                                                                                                                                                                                                                                                                                                                                                                                                                                                                                                                                                                                                                                                                                                                                                                                                                                                                                                                                                                                                                                                                                                                                                                                                                                                                                                                                                                                                                                                                                                                                                                                                                                                                                                                                                                                                                                                                                        | D x 4          | E x 24         |
|----------|-----------|-------------------------------------------------------------------------------------------------------------------------------------------------------------------------------------------------------------------------------------------------------------------------------------------------------------------------------------------------------------------------------------------------------------------------------------------------------------------------------------------------------------------------------------------------------------------------------------------------------------------------------------------------------------------------------------------------------------------------------------------------------------------------------------------------------------------------------------------------------------------------------------------------------------------------------------------------------------------------------------------------------------------------------------------------------------------------------------------------------------------------------------------------------------------------------------------------------------------------------------------------------------------------------------------------------------------------------------------------------------------------------------------------------------------------------------------------------------------------------------------------------------------------------------------------------------------------------------------------------------------------------------------------------------------------------------------------------------------------------------------------------------------------------------------------------------------------------------------------------------------------------------------------------------------------------------------------------------------------------------------------------------------------------------------------------------------------------------------------------------------------------|----------------|----------------|
|          |           | 0                                                                                                                                                                                                                                                                                                                                                                                                                                                                                                                                                                                                                                                                                                                                                                                                                                                                                                                                                                                                                                                                                                                                                                                                                                                                                                                                                                                                                                                                                                                                                                                                                                                                                                                                                                                                                                                                                                                                                                                                                                                                                                                             |                | A CONTRACTOR   |
| M6/34 mm | Ø15x12 mm | Ø8x30 mm                                                                                                                                                                                                                                                                                                                                                                                                                                                                                                                                                                                                                                                                                                                                                                                                                                                                                                                                                                                                                                                                                                                                                                                                                                                                                                                                                                                                                                                                                                                                                                                                                                                                                                                                                                                                                                                                                                                                                                                                                                                                                                                      | Ø35 mm         | Ø4x16 mm       |
| F x 3    | G x 6     | H x 4                                                                                                                                                                                                                                                                                                                                                                                                                                                                                                                                                                                                                                                                                                                                                                                                                                                                                                                                                                                                                                                                                                                                                                                                                                                                                                                                                                                                                                                                                                                                                                                                                                                                                                                                                                                                                                                                                                                                                                                                                                                                                                                         | J x 1          | K x 1          |
|          |           |                                                                                                                                                                                                                                                                                                                                                                                                                                                                                                                                                                                                                                                                                                                                                                                                                                                                                                                                                                                                                                                                                                                                                                                                                                                                                                                                                                                                                                                                                                                                                                                                                                                                                                                                                                                                                                                                                                                                                                                                                                                                                                                               |                |                |
|          | M4x22 mm  | Ø6x19 mm                                                                                                                                                                                                                                                                                                                                                                                                                                                                                                                                                                                                                                                                                                                                                                                                                                                                                                                                                                                                                                                                                                                                                                                                                                                                                                                                                                                                                                                                                                                                                                                                                                                                                                                                                                                                                                                                                                                                                                                                                                                                                                                      | 97x45x35 mm(L) | 97x45x35 mm(R) |
| L x 2    | M x 4     | N x 20                                                                                                                                                                                                                                                                                                                                                                                                                                                                                                                                                                                                                                                                                                                                                                                                                                                                                                                                                                                                                                                                                                                                                                                                                                                                                                                                                                                                                                                                                                                                                                                                                                                                                                                                                                                                                                                                                                                                                                                                                                                                                                                        |                |                |
|          | Ĩ         | Constant of the second |                |                |
|          | Ø5x18 mm  | Ø3.5x15 mm                                                                                                                                                                                                                                                                                                                                                                                                                                                                                                                                                                                                                                                                                                                                                                                                                                                                                                                                                                                                                                                                                                                                                                                                                                                                                                                                                                                                                                                                                                                                                                                                                                                                                                                                                                                                                                                                                                                                                                                                                                                                                                                    |                |                |