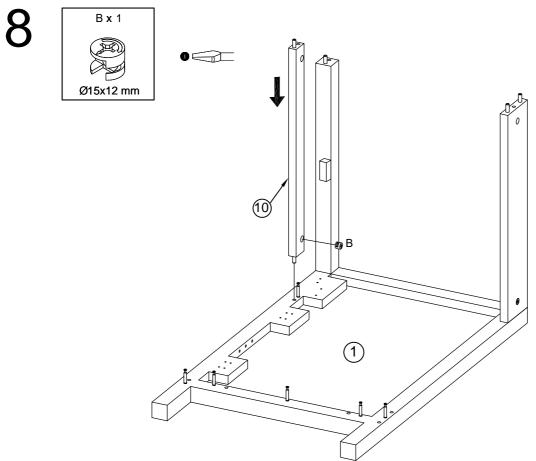

|                |                |